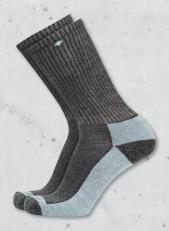

JLH6 - Men's

INSECT SHIELD® LIGHTWEIGHT SOCK

ISLS - Unisex
NOT FLAME-RESISTANT