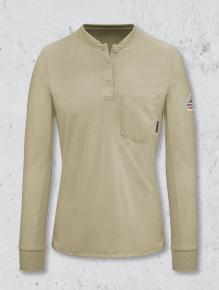

MEN'S FLEX KNIT HENLEY

STL2 - Men's

WOMEN'S LONG SLEEVE HENLEY

SEL3 - Women's

MEN'S 1/4 ZIP FLEX KNIT

STZ2 - Men's

MEN'S FLEX KNIT TEE

STT2 - Men's