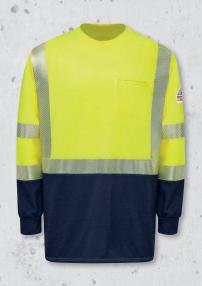

WOMEN'S FLEX KNIT TEE

STT3 - Women's

MEN'S HI-VISIBILITY LIGHT-WEIGHT COLORBLOCK LONG SLEEVE T-SHIRT

SMB2 - Men's

MEN'S HI-VISIBILITY LONG SLEEVE HENLEY

SML4 - Men's

MEN'S FLEX KNIT BUTTON DOWN SHIRT

STG2 - Men's