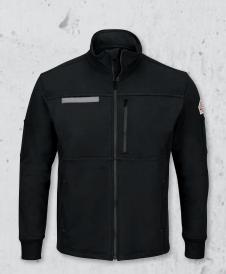

SMB4 - Men's

**MEN'S** FR FLEECE HOODIE

SMM4 - Men's

WOMEN'S FR FLEECE HOODIE

SMM5 - Women's

**MEN'S EVEREST FLEECE** HOODED ZIP-UP

SMZ8 - Men's

**MEN'S FULL ZIP FLEECE JACKET** 

SEZ2 - Men's

**WOMEN'S FULL ZIP FLEECE JACKET** 

SEZ3 - Women's

MEN'S SHERPA LINED BROWN DUCK VEST

VLS2 - Men's

MEN'S HEAVYWEIGHT FR BROWN DUCK HOODED JACKET

JLH4 - Men's

MEN'S INSULATED BROWN DUCK HOODED JACKET