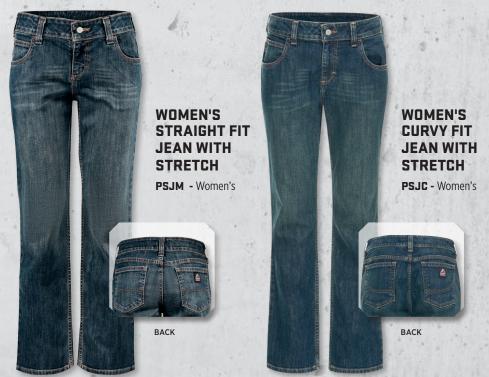

JLH6 - Men's

INSECT SHIELD® LIGHTWEIGHT SOCK

ISLS - Unisex
NOT FLAME-RESISTANT