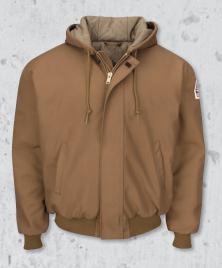

SEZ2 - Men's

**WOMEN'S FULL ZIP FLEECE JACKET** 

SEZ3 - Women's

MEN'S SHERPA LINED BROWN DUCK VEST

VLS2 - Men's

MEN'S HEAVYWEIGHT FR BROWN DUCK HOODED JACKET

JLH4 - Men's

MEN'S INSULATED BROWN DUCK HOODED JACKET

JLH6 - Men's

INSECT SHIELD® LIGHTWEIGHT SOCK

ISLS - Unisex
NOT FLAME-RESISTANT