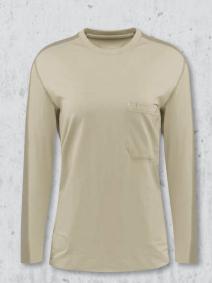

WOMEN'S FLEX KNIT TEE

STT3 - Women's

MEN'S HI-VISIBILITY LIGHT-WEIGHT COLORBLOCK LONG SLEEVE T-SHIRT

SMB2 - Men's

MEN'S HI-VISIBILITY LONG SLEEVE HENLEY

SML4 - Men's

MEN'S FLEX KNIT BUTTON DOWN SHIRT

STG2 - Men's