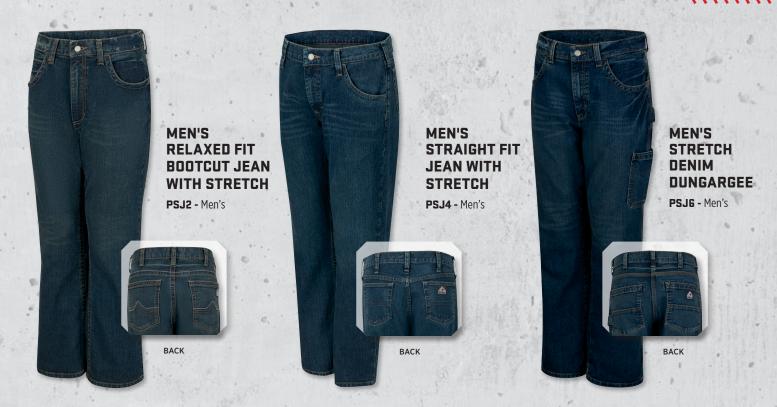

JLH6 - Men's

INSECT SHIELD® LIGHTWEIGHT SOCK

ISLS - Unisex
NOT FLAME-RESISTANT