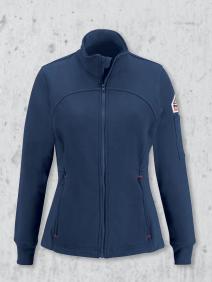

SEZ2 - Men's

**WOMEN'S FULL ZIP FLEECE JACKET** 

SEZ3 - Women's

MEN'S SHERPA LINED BROWN DUCK VEST

VLS2 - Men's

MEN'S HEAVYWEIGHT FR BROWN DUCK HOODED JACKET

JLH4 - Men's

MEN'S INSULATED BROWN DUCK HOODED JACKET