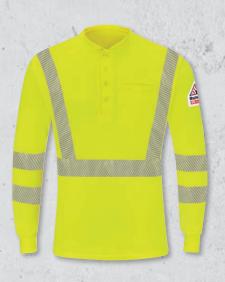

WOMEN'S FLEX KNIT TEE

STT3 - Women's

MEN'S HI-VISIBILITY LIGHT-WEIGHT COLORBLOCK LONG SLEEVE T-SHIRT

SMB2 - Men's

MEN'S HI-VISIBILITY LONG SLEEVE HENLEY

SML4 - Men's

MEN'S FLEX KNIT BUTTON DOWN SHIRT

STG2 - Men's