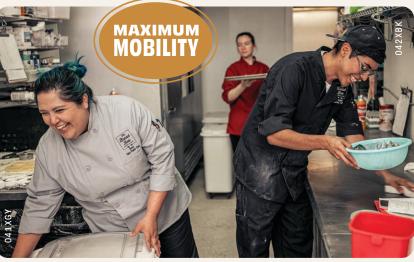

## **MEN'S & WOMEN'S TEN BUTTON CHEF COAT WITH OILBLOK + MIMIX®**

- Science-inspired MIMIX® design for enhanced mobility
- · Mesh flex panel offers increased breathability
- Exclusive OilBlok\* finish offers unique stain control
- Color retention
- Soil release
- · Superior wicking
- · Resists wrinkles
- · Chest pocket and sleeve thermometer pocket
- · Dyed-to-match buttons on colors
- · Industrial laundry friendly