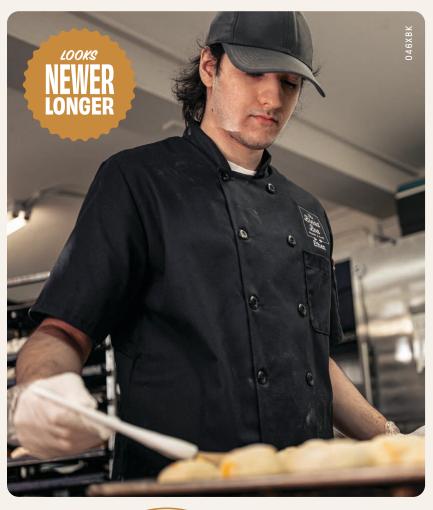

## **MEN'S & WOMEN'S TEN BUTTON CHEF COAT WITH OILBLOK + MIMIX®**

- Science-inspired MIMIX® design for enhanced mobility
- · Mesh flex panel offers increased breathability
- Exclusive OilBlok\* finish offers unique stain control
- Color retention
- Soil release
- · Superior wicking
- · Resists wrinkles
- · Chest pocket and sleeve thermometer pocket
- · Dyed-to-match buttons on colors
- · Industrial laundry friendly

BODY: 4.25 oz. Ripstop, 65% Polyester / 35% Cotton FLEX PANEL: 4.2 oz. Performance Mesh, 100% Polyester Country of Origin: Imported

**046X** MEN'S SHORT SLEEVE (Reg) S-4XL **042X** MEN'S LONG SLEEVE (Reg) S-4XL