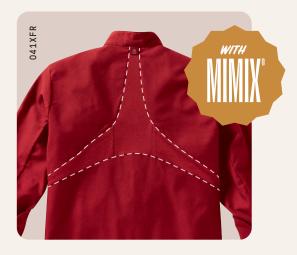

## **MEN'S & WOMEN'S TEN BUTTON CHEF COAT WITH OILBLOK + MIMIX®**

- Science-inspired MIMIX® design for enhanced mobility
- · Mesh flex panel offers increased breathability
- Exclusive OilBlok\* finish offers unique stain control
- Color retention
- Soil release
- · Superior wicking
- · Resists wrinkles
- · Chest pocket and sleeve thermometer pocket
- · Dyed-to-match buttons on colors
- · Industrial laundry friendly