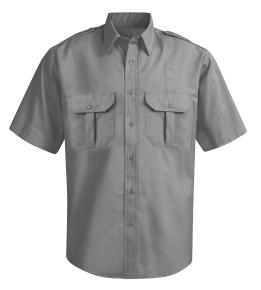

Grey 🔵

Red Kap SX20GY Short Sleeve Work Shirt with MIMIX™

> Blend: 65% Polyester/35% Cotton/ 100% Polyester MIMIX<sup>™</sup> Panels Sizes: S – 4XL Stocked

> > Grey 🔵

Horace Small HS5133 | HS5134 Special Ops Short Sleeve Polo Shirt Blend: 63% Cotton/37% Polyester Sizes: XS – 4XL Stocked

Grey 🔵 Red 🛑

**Dress Shirt** 

Blend: 65% Polyester/35% Cotton/ 100% Polyester MIMIX<sup>™</sup> Panels Sizes: S – 4XL Stocked

Grey 🔵

Horace Small HS5135I HS5136 Special Ops Long Sleeve Polo Shirt Blend: 63% Cotton/37% Polyester Sizes: XS – 4XL Stocked