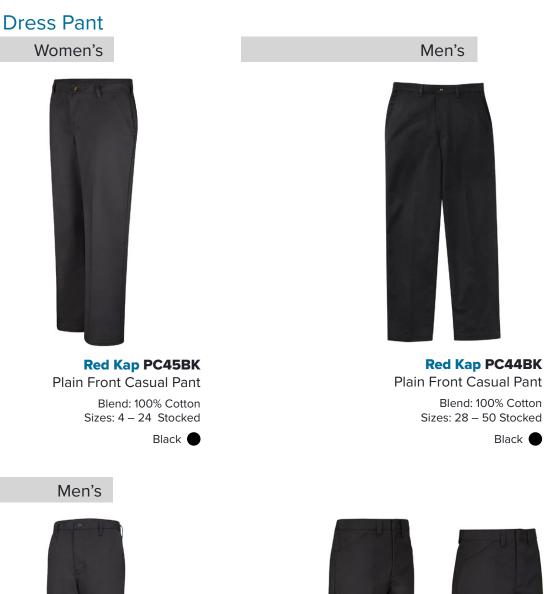

6

Red Kap PX60BK **MIMIX Work Pant** 

Blend: 65% Polyester/35% Cotton (Body 93% Nylon/7% Spandex (MIMIX<sup>™</sup> Panels) Sizes: 28 - 54 Stocked

Men's

**Dress Shorts** 

Women's

Red Kap PT26BK Uniform Shorts Blend: 65% Polyester/35% Combed Cotton Sizes: 28 – 50 Stocked Black

Blend: 65% Polyester/35% Cotton Sizes: 4 – 22 Stocked Black ●

Men's

Red Kap PT27BK

**Plain Shorts** 

Red Kap PT66BK Cargo Shorts Blend: 65% Polyester/35% Cotton Sizes: 30 – 50 Stocked

Black 🔵

**Red Kap JP67BK** Deluxe Soft Shell Jacket Blend: 96% Polyester/4% Spandex Sizes: XS – 3XL Stocked