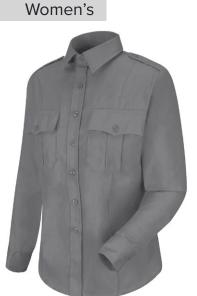

Horace Small HS1166 New Dimension® Poplin Long Sleeve Shirt Blend: 65% Polyester/35% Cotton Sizes: S - XXL Stocked

Men's

Grey

Horace Small HS1209 New Dimension® Poplin Short Sleeve Shirt Blend: 65% Polyester/35% Cotton

Grey

Horace Small HS1113 New Dimension® Poplin Long Sleeve Shirt Blend: 65% Polyester/35% Cotton

Grey 🌑

Men's

Red Kap SX10GY Long Sleeve Work Shirt with MIMIX™

> Blend: 65% Polyester/35% Cotton/ 100% Polyester MIMIX™ Panels Sizes: S – 4XL Stocked