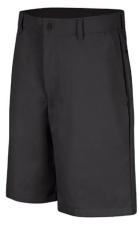

6

Red Kap PX60BK **MIMIX Work Pant** 

Blend: 65% Polyester/35% Cotton (Body 93% Nylon/7% Spandex (MIMIX<sup>™</sup> Panels) Sizes: 28 - 54 Stocked

Men's

**Dress Shorts** 

Women's

Red Kap PT26BK Uniform Shorts Blend: 65% Polyester/35% Combed Cotton Sizes: 28 – 50 Stocked Black