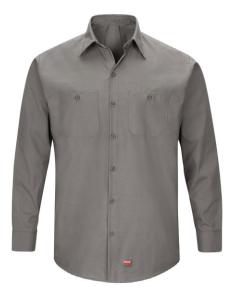

Grey

Horace Small HS1113 New Dimension® Poplin Long Sleeve Shirt Blend: 65% Polyester/35% Cotton

Grey 🌑

Men's

Red Kap SX10GY Long Sleeve Work Shirt with MIMIX™

> Blend: 65% Polyester/35% Cotton/ 100% Polyester MIMIX™ Panels Sizes: S – 4XL Stocked

> > Grey 🌑

**Dress Shirt** 

**Red Kap SX11GY** Long Sleeve Work Shirt with MIMIX<sup>™</sup>

> Blend: 65% Polyester/35% Cotton/ 100% Polyester MIMIX<sup>™</sup> Panels Sizes: S – 4XL Stocked

> > Grey 🛑

Unisex