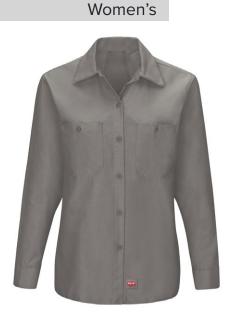

Horace Small HS1166 New Dimension® Poplin Long Sleeve Shirt Blend: 65% Polyester/35% Cotton Sizes: S - XXL Stocked

Men's

Grey

Horace Small HS1209 New Dimension® Poplin Short Sleeve Shirt Blend: 65% Polyester/35% Cotton