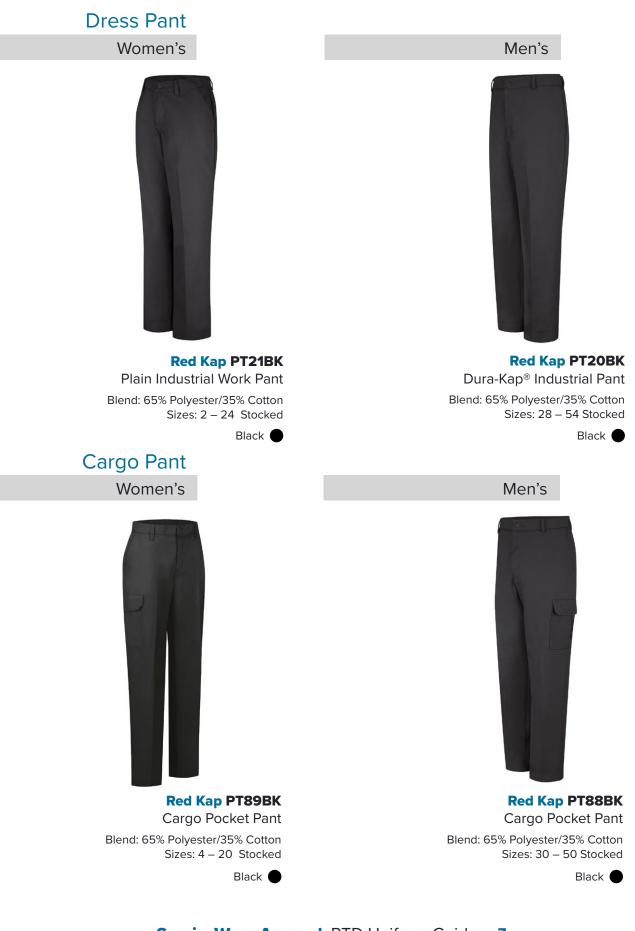

Royal Blue 🔵

**Red Kap SP90RB** Button-Down Poplin Long Sleeve Shirt Blend: 65% Polyester/35% Cotton

Royal Blue 🔵

Red Kap PT2LBK | PT4LBK Light Weight Crew Pant and Shorts Blend: 70% Polyester/28% Cotton/2% Spandex Sizes: 28 - 50 Stocked

6

Red Kap PX60BK **MIMIX Work Pant** 

Blend: 65% Polyester/35% Cotton (Body 93% Nylon/7% Spandex (MIMIX<sup>™</sup> Panels) Sizes: 28 - 54 Stocked

Men's

**Dress Shorts** 

Women's

Red Kap PT26BK Uniform Shorts Blend: 65% Polyester/35% Combed Cotton Sizes: 28 – 50 Stocked Black

Blend: 65% Polyester/35% Cotton Sizes: 4 – 22 Stocked Black ●

Men's

Red Kap PT27BK

**Plain Shorts** 

Red Kap PT66BK Cargo Shorts Blend: 65% Polyester/35% Cotton Sizes: 30 – 50 Stocked

Black 🔵

**Red Kap JP67BK** Deluxe Soft Shell Jacket Blend: 96% Polyester/4% Spandex Sizes: XS – 3XL Stocked