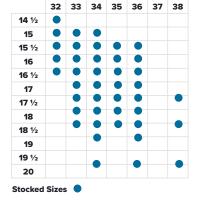

# ServiceWear Apparel RTD UNIFORM GUIDE

Bus Operators/Bus Operator Instructors Street Supervision

14 1/2

15

15 1/2

16

16 1/2

17

**17** ½

18

**18** ½

19

19 1/2

20

Horace Small HS1267 New Dimension® Poplin Short Sleeve Shirt Blend: 65% Polyester/35% Cotton Sizes: S - XXL Stocked Grey

**Dress Shirt** 