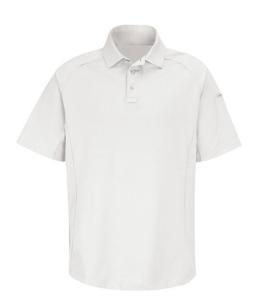

## Polo Shirt

Unisex

Horace Small HS5126 Special Ops Short Sleeve Polo Shirt Blend: 63% Cotton/37% Polyester Sizes: XS – 4XL Stocked

White 🔘

Horace Small HS5130 Special Ops Long Sleeve Polo Shirt Blend: 63% Cotton/37% Polyester Sizes: XS – 4XL Stocked