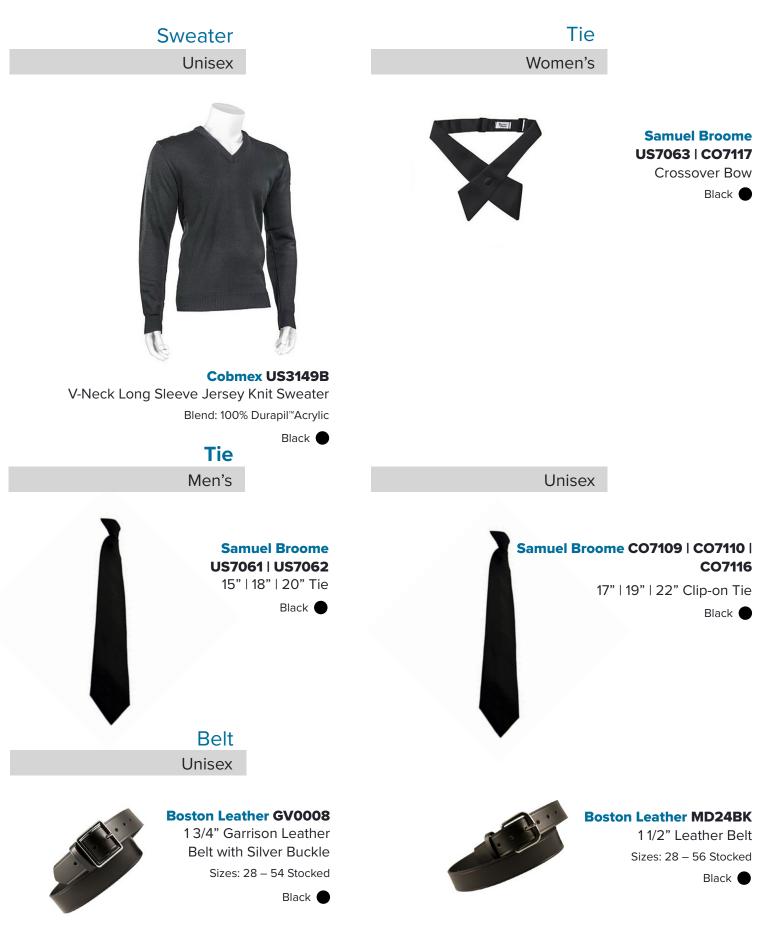

### Sweater

Unisex

Cobmex US3149B | US5152B V-Neck Long Sleeve Jersey Knit Sweater Blend: 100% Durapil<sup>™</sup>Acrylic

Black 🛑 Navy 🔵

Unisex

Cobmex US3150B Sleeveless V-Neck Jersey Knit Sweater Blend: 100% Durapil™ Acrylic