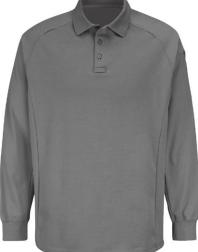

Grey 🔵

Red Kap SX20GY Short Sleeve Work Shirt with MIMIX™

> Blend: 65% Polyester/35% Cotton/ 100% Polyester MIMIX<sup>™</sup> Panels Sizes: S – 4XL Stocked

> > Grey 🔵

Horace Small HS5133 | HS5134 Special Ops Short Sleeve Polo Shirt Blend: 63% Cotton/37% Polyester Sizes: XS – 4XL Stocked