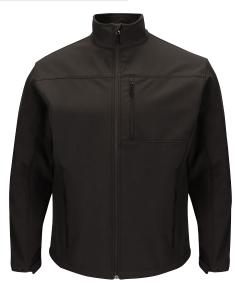

Blend: 65% Polyester/35% Cotton Sizes: 4 – 22 Stocked Black ●

Men's

Red Kap PT27BK

**Plain Shorts** 

Red Kap PT66BK Cargo Shorts Blend: 65% Polyester/35% Cotton Sizes: 30 – 50 Stocked

Black 🔵

**Red Kap JP67BK** Deluxe Soft Shell Jacket Blend: 96% Polyester/4% Spandex Sizes: XS – 3XL Stocked

Unisex

Red Kap JP68BK Deluxe Soft Shell Jacket with Polyester Fleece Liner Blend: 96% Polyester/4% Spandex Shell Sizes: S – 4XL Stocked Black

Cobmex US3150B Sleeveless V-Neck Jersey Knit Sweater Blend: 100% Durapil<sup>™</sup> Acrylic