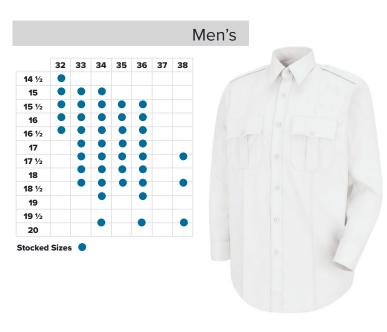

# ServiceWear Apparel RTD UNIFORM GUIDE

Bus Operators/Bus Operator Instructors Street Supervision

14 1/2

15

15 1/2

16

16 1/2

17

**17** ½

18

**18** ½

19

19 1/2

20

Horace Small HS1267 New Dimension® Poplin Short Sleeve Shirt Blend: 65% Polyester/35% Cotton Sizes: S - XXL Stocked Grey

**Dress Shirt** 