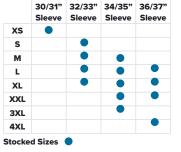

# ServiceWear Apparel RTD UNIFORM GUIDE

Bus Operators/Bus Operator Instructors Street Supervision

14 1/2

15

15 1/2

16

16 1/2

17

**17** ½

18

**18** ½

19

19 1/2

20

Horace Small HS1267 New Dimension® Poplin Short Sleeve Shirt Blend: 65% Polyester/35% Cotton Sizes: S - XXL Stocked Grey

**Dress Shirt** 