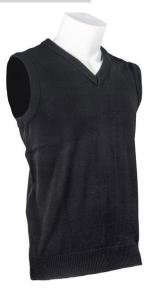

### Sweater

Unisex

Cobmex US3149B | US5152B V-Neck Long Sleeve Jersey Knit Sweater Blend: 100% Durapil<sup>™</sup>Acrylic

Black 🛑 Navy 🔵

Unisex

Cobmex US3150B Sleeveless V-Neck Jersey Knit Sweater Blend: 100% Durapil™ Acrylic

Black 🔵

Cobmex US3223B V-Neck Commando Ribbed Knit Sweater Blend: 100% Durapil™ Acrylic

Black 🔵