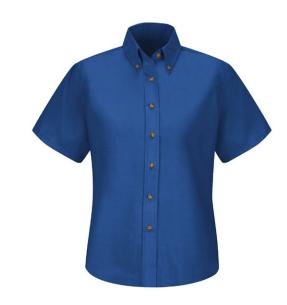

### **Bus Operator Instructors**

Sleeve

s М L XL XXL 3XL 4XL 5XL Stocked Sizes

Red Kap SP81RB Button-Down Poplin Short Sleeve Shirt Blend: 65% Polyester/35% Cotton Sizes: 4 - 24 Stocked

Royal Blue 🔵

**Dress Shirt** 