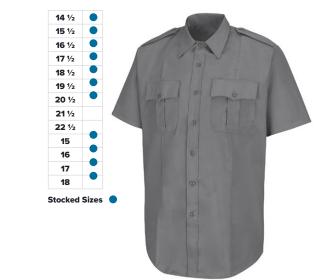

# ServiceWear Apparel RTD UNIFORM GUIDE

Bus Operators/Bus Operator Instructors Street Supervision

14 1/2

15

15 1/2

16

16 1/2

17

**17** ½

18

**18** ½

19

19 1/2

20

Horace Small HS1267 New Dimension® Poplin Short Sleeve Shirt Blend: 65% Polyester/35% Cotton Sizes: S - XXL Stocked Grey

**Dress Shirt** 