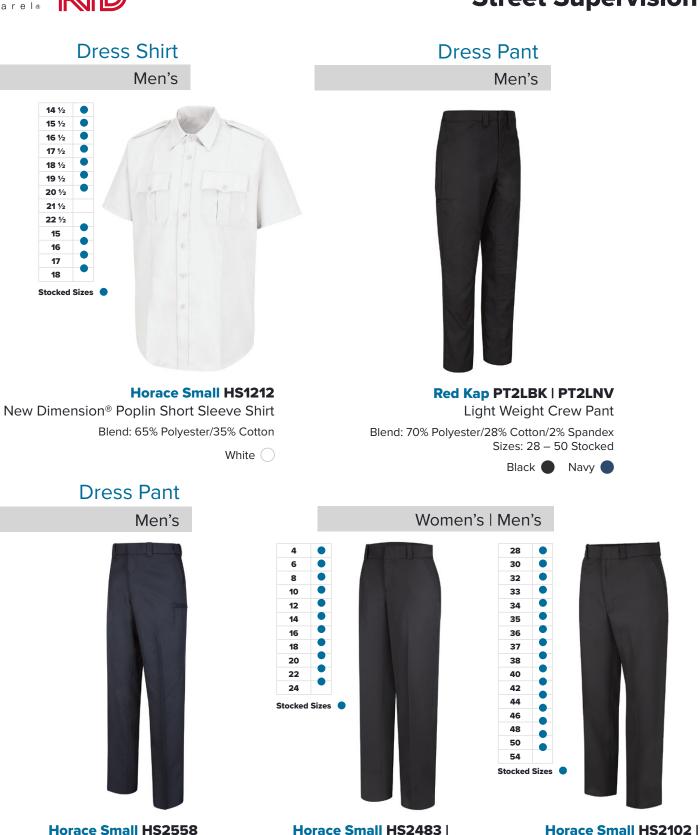

#### Horace Small HS1149 Sentry® Performance Plus Long Sleeve Shirt Blend: 100% Polyester Sizes: S - XXL Stocked

White 🔘

HS2149

Sentry<sup>®</sup> Plus Pant

Blend: 100% Polyester

Black 🛑 Dark Navy 🔵

Horace Small HS2558 Sentry® Plus Trouser with Hidden Cargo Pocket Blend: 100% Polyester Sizes: 28 – 54 Stocked Dark Navy

ServiceWear Apparel: RTD Uniform Guide 16

HS2481

Sentry<sup>®</sup> Plus Pant

Blend: 100% Polyester

Black 🛑 Dark Navy 🔵