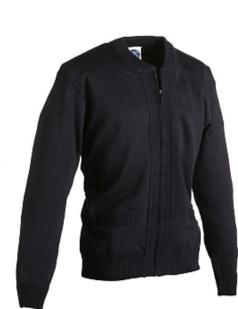

Black

Cobmex US5735B Zip Front Cardigan with Seed Stitch Placket and Pockets Blend: 100% Durapil<sup>™</sup> Acrylic

Men's

Sweater

Unisex

Cobmex US3223B V-Neck Commando Ribbed Knit Sweater Blend: 100% Durapil™ Acrylic