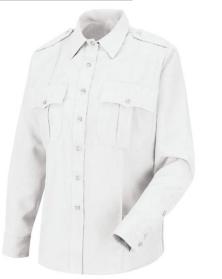

#### Footwear

Men's

**Dress Shirt** 

Women's

New Dimension® Poplin Long Sleeve Shirt

Horace Small HS1116

White 🔘

Blend: 65% Polyester/35% Cotton

#### Horace Small HS1169 New Dimension<sup>®</sup> Poplin Long Sleeve Shirt

Blend: 65% Polyester/35% Cotton Sizes: S – XXL Stocked

White 🔵