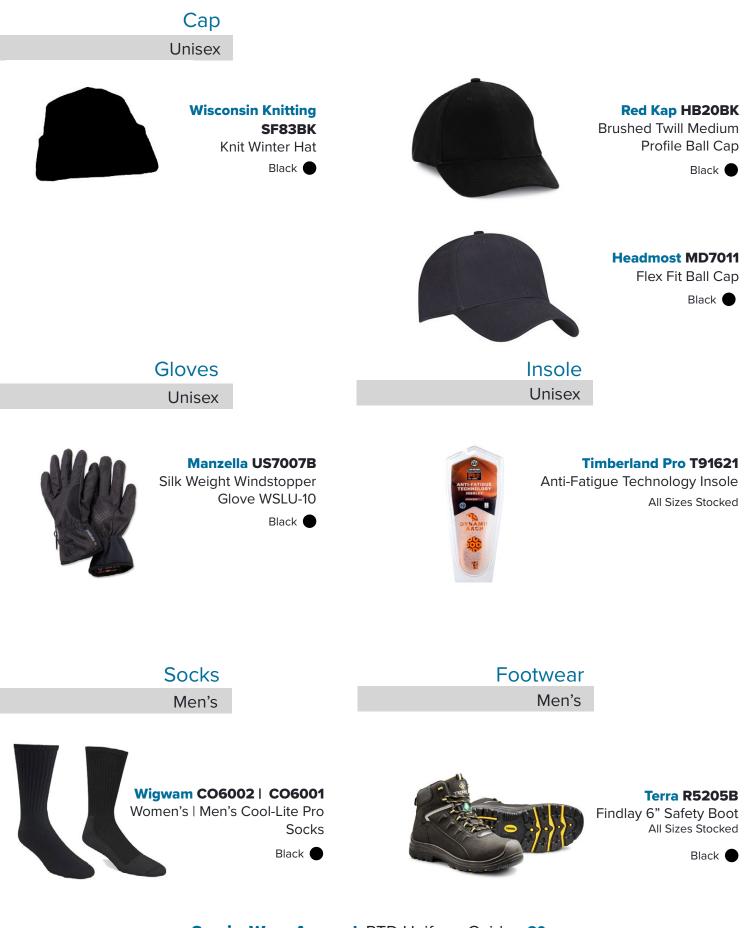

### Cap

Unisex

Wisconsin Knitting SF83BK Knit Winter Hat Black

Red Kap HB20BK Brushed Twill Medium Profile Ball Cap

Black 🔵

Headmost MD7011 Flex Fit Ball Cap Black

#### Gloves

Unisex

Manzella US7007B Silk Weight Windstopper Glove WSLU-10 Black

#### Worldwide Protective US7064B | US7065B Fold Back Fingers | Fingerless Fleece Gloves

Black 🔵

Socks

Men's