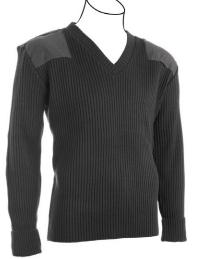

Black

Cobmex US5735B Zip Front Cardigan with Seed Stitch Placket and Pockets Blend: 100% Durapil<sup>™</sup> Acrylic

Men's

Sweater

Unisex

Cobmex US3223B V-Neck Commando Ribbed Knit Sweater Blend: 100% Durapil™ Acrylic

Women's

Cobmex US5737B V-Neck Zip Cardigan Blend: 100% Durapil<sup>™</sup> Acrylic Black ●

Cobmex US5739B Mockneck Full Zip Cardigan Blend: 100% Durapil<sup>™</sup> Acrylic

Black