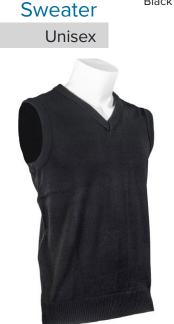

Unisex

Red Kap JP68BK Deluxe Soft Shell Jacket with Polyester Fleece Liner Blend: 96% Polyester/4% Spandex Shell Sizes: S – 4XL Stocked Black

Cobmex US3150B Sleeveless V-Neck Jersey Knit Sweater Blend: 100% Durapil<sup>™</sup> Acrylic

Black

Cobmex US5735B Zip Front Cardigan with Seed Stitch Placket and Pockets Blend: 100% Durapil<sup>™</sup> Acrylic

Men's

Sweater

Unisex

Cobmex US3223B V-Neck Commando Ribbed Knit Sweater Blend: 100% Durapil™ Acrylic