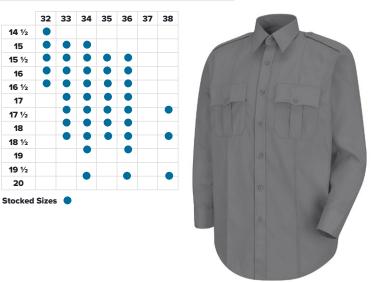

# ServiceWear Apparel RTD UNIFORM GUIDE

Bus Operators/Bus Operator Instructors Street Supervision

14 1/2

15

15 1/2

16

16 1/2

17

**17** ½

18

**18** ½

19

19 1/2

20

Horace Small HS1267 New Dimension® Poplin Short Sleeve Shirt Blend: 65% Polyester/35% Cotton Sizes: S - XXL Stocked Grey

**Dress Shirt** 