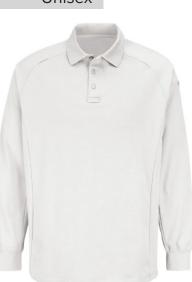

## Polo Shirt

Unisex

Horace Small HS5126 Special Ops Short Sleeve Polo Shirt Blend: 63% Cotton/37% Polyester Sizes: XS – 4XL Stocked

White 🔘

Horace Small HS5130 Special Ops Long Sleeve Polo Shirt Blend: 63% Cotton/37% Polyester Sizes: XS – 4XL Stocked

White 🔘