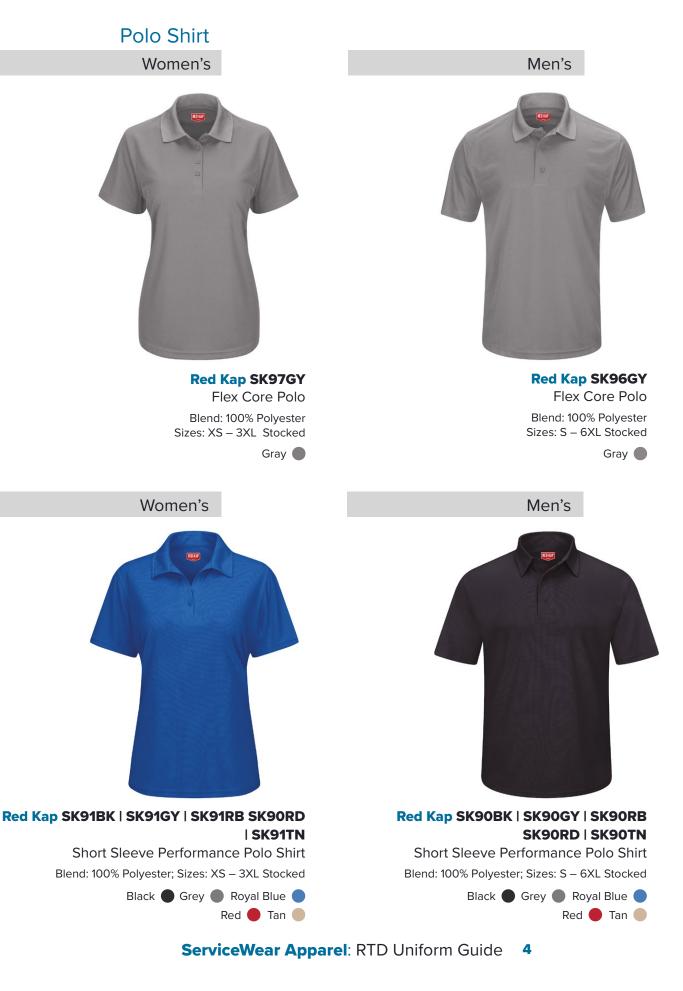

## Polo Shirt

Unisex

Horace Small HS5126 Special Ops Short Sleeve Polo Shirt Blend: 63% Cotton/37% Polyester Sizes: XS – 4XL Stocked

White 🔘

Horace Small HS5130 Special Ops Long Sleeve Polo Shirt Blend: 63% Cotton/37% Polyester Sizes: XS – 4XL Stocked

White 🔘