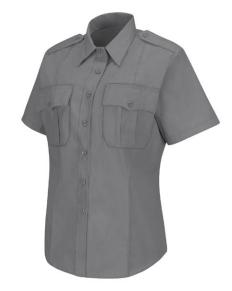

### **Dress Shirt**

Women's

Horace Small HS1190 Sentry® Performance Plus Long Sleeve Shirt Blend: 100% Polyester Sizes: S - XXL Stocked

Horace Small HS1249 Sentry<sup>®</sup> Performance Plus Short Sleeve Shirt

Stocked Sizes

Blend: 100% Polyester Sizes: S - XXL Stocked

Horace Small HS1292

Blend: 100% Polyester

Sizes: S - XXL Stocked

White 🔘

Sentry<sup>®</sup> Performance Plus Short Sleeve Shirt

White 🔵