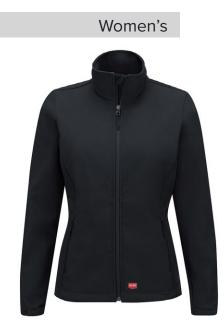

Blend: 65% Polyester/35% Cotton Sizes: 4 – 22 Stocked Black ●

Men's

Red Kap PT27BK

**Plain Shorts** 

Red Kap PT66BK Cargo Shorts Blend: 65% Polyester/35% Cotton Sizes: 30 – 50 Stocked

Black 🔵

**Red Kap JP67BK** Deluxe Soft Shell Jacket Blend: 96% Polyester/4% Spandex Sizes: XS – 3XL Stocked

Unisex

Red Kap JP68BK Deluxe Soft Shell Jacket with Polyester Fleece Liner Blend: 96% Polyester/4% Spandex Shell Sizes: S – 4XL Stocked Black

Cobmex US3150B Sleeveless V-Neck Jersey Knit Sweater Blend: 100% Durapil<sup>™</sup> Acrylic