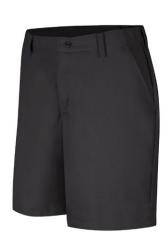

Blend: 65% Polyester/35% Cotton Sizes: 4 – 22 Stocked Black ●

Men's

Red Kap PT27BK

**Plain Shorts** 

Red Kap PT66BK Cargo Shorts Blend: 65% Polyester/35% Cotton Sizes: 30 – 50 Stocked

Black 🔵

**Red Kap JP67BK** Deluxe Soft Shell Jacket Blend: 96% Polyester/4% Spandex Sizes: XS – 3XL Stocked