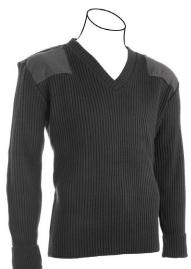

Black 🔵

Cobmex US3223B V-Neck Commando Ribbed Knit Sweater Blend: 100% Durapil™ Acrylic

Black 🔵